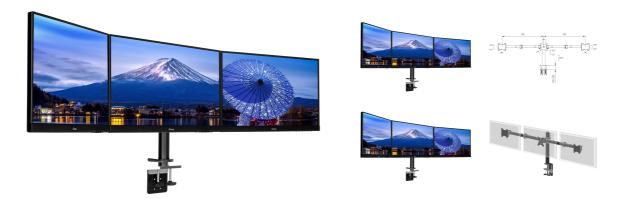

## Simple and functional triple desktop arm

The iiyama DS1003C-B1 is a desk mount for three flat screens up to 27". Thanks to the arm you can create a triple monitor setup even if your desk space is very limited, and the cable management system helps to keep your workplace tidy. Broad adjustment capabilities, including tilt, height and rotation, the arm offers, allow you to easily adjust the position of the screens to your preferences assuring comfortable and healthy body posture.

## **TECHNICAL SPECIFICATION**

| Туре                | desk mount for desktop monitor |
|---------------------|--------------------------------|
| Number of screens   | 3                              |
| Desk monut          | desk clamp or desk grommet     |
| Screen size         | 10" - 27"                      |
| Height adjustment   | 200 - 400mm                    |
| Screen rotation     | PIVOT 90°                      |
| Max weight capacity | 10kg / monitor                 |
| VESA minimum        | 75 x 75mm                      |
| VESA maximum        | 100 x 100mm                    |